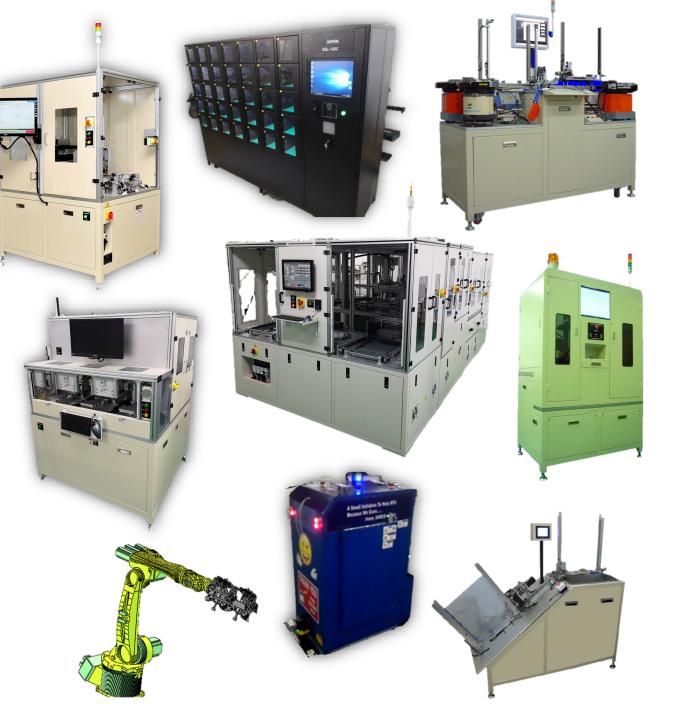

## **Smart Machines**

### Delivered

- > 20 Assembly machines
- > 10 Trim & Form handlers
- > 50 Test handlers
- > 20 Test & Tape handlers
- > 25 Inspection handlers
- > 20 Marking handlers
- > 15 wireless tester
- > 5 Dispenser machines
- 2 AMR
- Numerous Jigs & Fixtures

### Expertise

- Handler Design
  - Inspection handlers, Marking handlers, Assembly machines, Pick & Place machines, Test handlers, Tape & reel machines
- Vision Inspection System
  - Mark inspection, 3D co-planarity check, Wafer die inspection, BGA inspection, Orientation check & positioning, Dimension measurement, Wire loop inspection