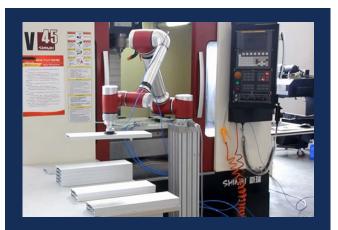

# SMARTer Machine & Automation

- Autonomous Mobile Robot (AMR)
- Automated Storage and Retrieval System (ASRS)
- Cobots
- Unit Count Machine
  (UCM)
- Jigs & Fixture
- Customized Machines

## **Smart Machines**

### Expertise

- Handler Design
  - Inspection handlers, Marking handlers, Assembly machines, Pick & Place machines, Test handlers, Tape & reel machines
- Vision Inspection System
  - Mark inspection, 3D co-planarity check, Wafer die inspection, BGA inspection, Orientation check & positioning, Dimension measurement, Wire loop inspection