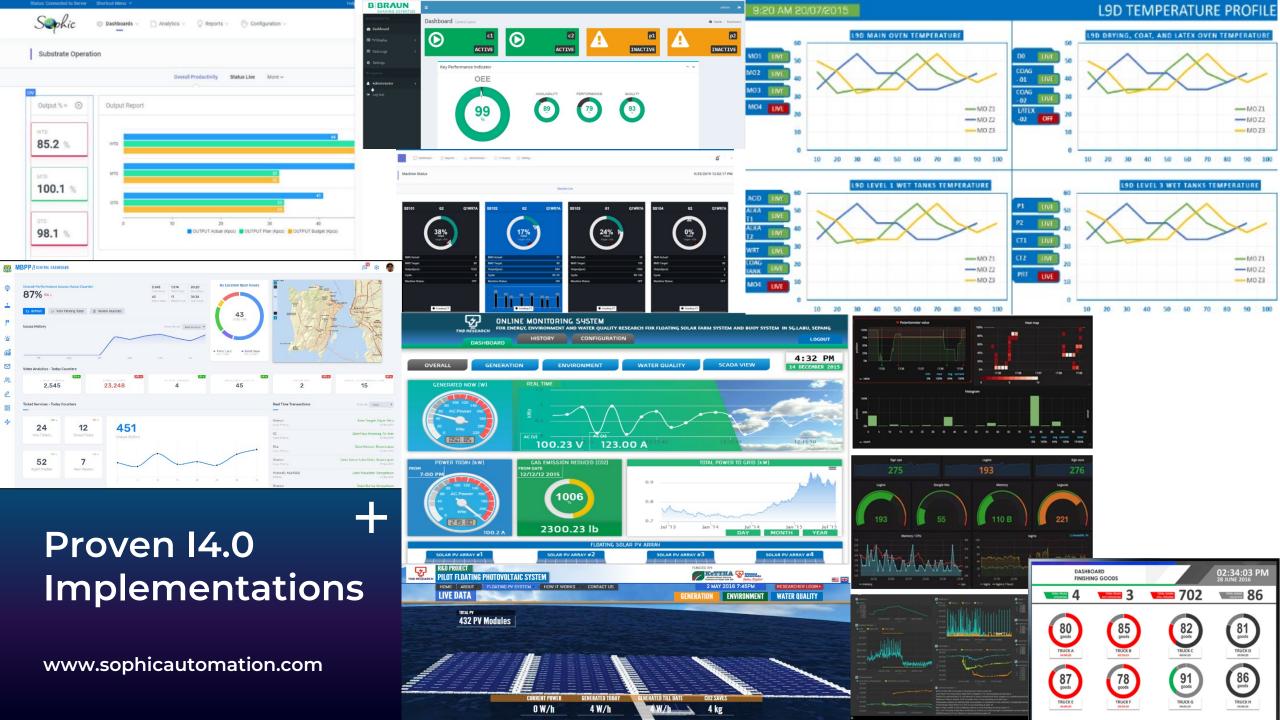

- Digital/ paperless SOP
- Task Management System (TMS)
- Remote Assistance (RA)



# SMARTer Operation

- Andon/OEE
- Power management MES
- Traceability & RFID
- Command, Control, Collaborate and Cognitive Center (4C Center)
- IT to OT integration



# SMARTer Asset

• Machine monitoring

1

- Condition Monitoring
- Predictive Maintenance
- Computerized Maintenance Management System (CMMS)
- Spare Part Management
- Material Management



## SMARTer Talent

- Offshore Development Centre
- Business Process Outsourcing
- Shared Services Outsourcing
- Recruitment Process Outsourcing
- Contingent Worker Outsourcing
- Training and Development
  - People, Process and Technology Programs
- Consultation , Diagnostics, Deployment

### **Offerings & Solutions**



## End to End I4.0 Solutions





### **Lights-off Automation Solution**



ARV (Autonomous Robot Vehicle)



Cobot at Loading/ Unloading Process



Cobot at Conveyor Process



AMR (Tow, Carry, Lift Type)



Scara Robot with Conveyor & Magnetic Linear Motors



MMS (Material Management System)

## Lights-off Solution



| Material   |
|------------|
| Management |
| Solutions  |

Autonomous Mobile Robot Smart Applications LIGHTS-OFF Factory

## **Smart Machines**

### Delivered

- > 20 Assembly machines
- > 10 Trim & Form handlers
- > 50 Test handlers
- > 20 Test & Tape handlers
- > 25 Inspection handlers
- > 20 Marking handlers
- > 15 wireless tester
- > 5 Dispenser machines
- 2 AMR
- Numerous Jigs & Fixtures

### Expertise

- Handler Design
  - Inspection handlers, Marking handlers, Assembly machines, Pick & Place mac