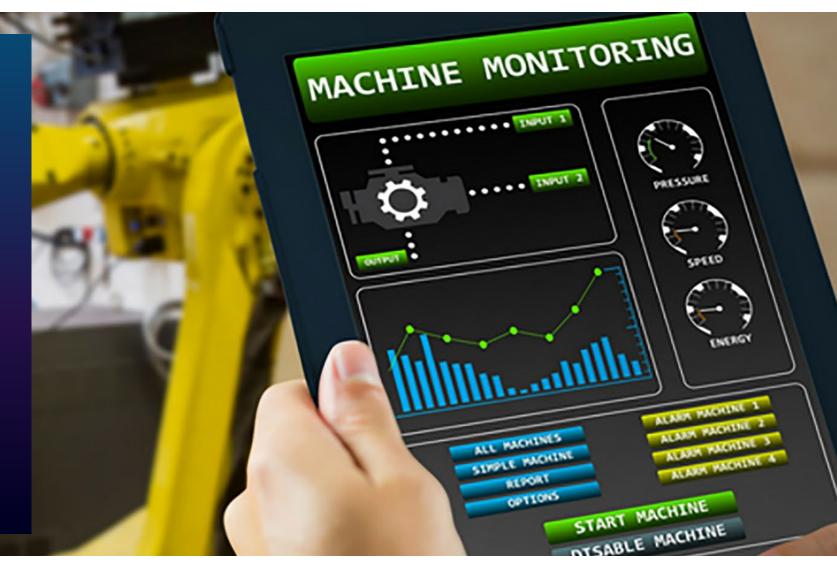

#### SMARTer Asset

- Machine monitoring
- Condition Monitoring
- Predictive Maintenance
- CMMS
- Spare Management
- Material Management

# SMARTer Asset

• Machine monitoring

1

- Condition Monitoring
- Predictive Maintenance
- Computerized Maintenance Management System (CMMS)
- Spare Part Management
- Material Management