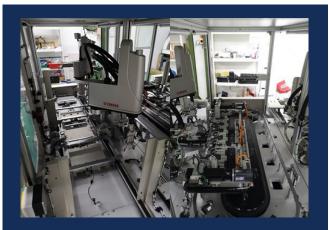

### **Lights-off Automation Solution**

ARV (Autonomous Robot Vehicle)

Cobot at Loading/ Unloading Process

Cobot at Conveyor Process

AMR (Tow, Carry, Lift Type)

Scara Robot with Conveyor & Magnetic Linear Motors

MMS (Material Management System)