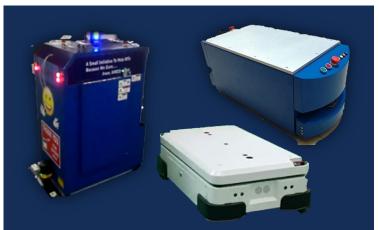

# SMARTer Machine & Automation

- Autonomous Mobile Robot (AMR)
- Automated Storage and Retrieval System (ASRS)
- Cobots
- Unit Count Machine
  (UCM)
- Jigs & Fixture
- Customized Machines

### **Lights-off Automation Solution**

ARV (Autonomous Robot Vehicle)

Cobot at Loading/ Unloading Process

Cobot at Conveyor Process

AMR (Tow, Carry, Lift Type)

Scara Robot with Conveyor & Magnetic Linear Motors

## Lights-off Solution

| Material   |
|------------|
| Management |
| Solutions  |

Autonomous Mobile Robot Smart Applications LIGHTS-OFF Factory