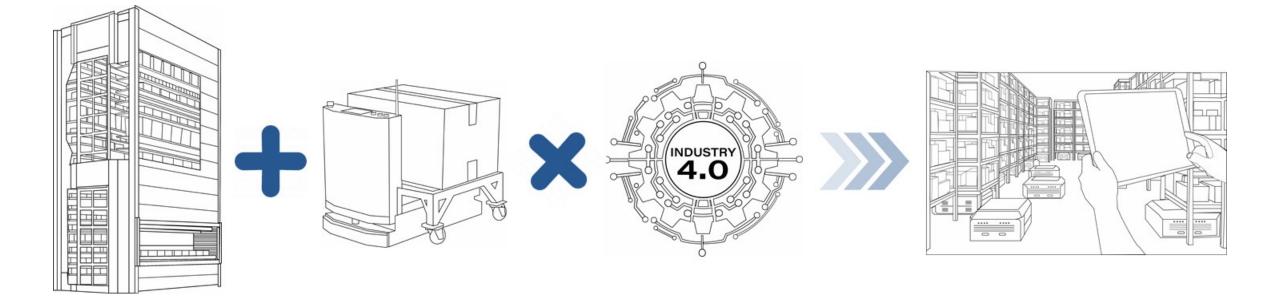

MMS (Material Management System)

## Lights-off Solution

| Material   |
|------------|
| Management |
| Solutions  |

Autonomous Mobile Robot Smart Applications LIGHTS-OFF Factory