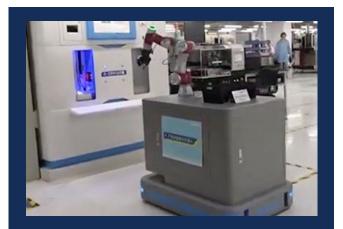

### **Lights-off Automation Solution**

ARV (Autonomous Robot Vehicle)

Cobot at Loading/ Unloading Process

Cobot at Conveyor Process

AMR (Tow, Carry, Lift Type)

Scara Robot with Conveyor & Magnetic Linear Motors

MMS (Material Management System)

## Lights-off Solution

| Material   |
|------------|
| Management |
| Solutions  |

Autonomous Mobile Robot Smart Applications LIGHTS-OFF Factory