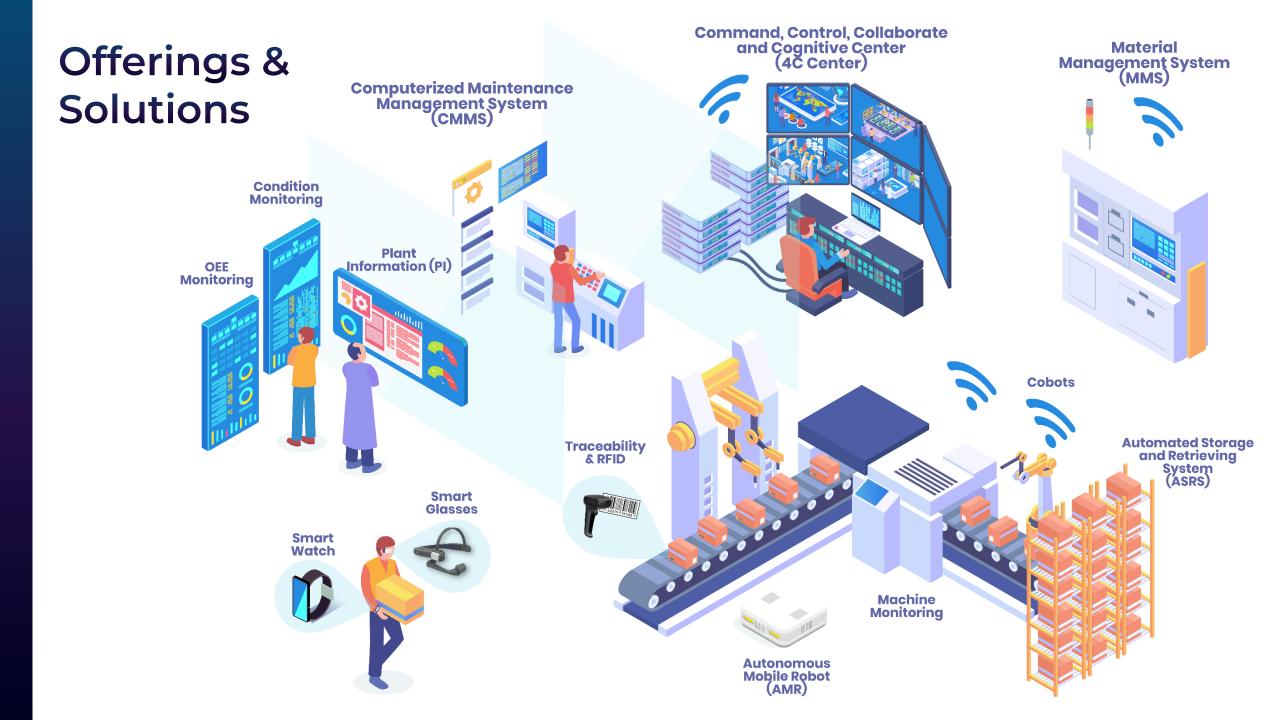

### **Offerings & Solutions**

# SMARTer Machine & Automation

- Autonomous Mobile Robot (AMR)
- Automated Storage and Retrieval System (ASRS)
- Cobots
- Unit Count Machine
  (UCM)
- Jigs & Fixture
- Customized Machines

# SMARTer Worker

- Digital/ paperless SOP
- Task Management System (TMS)
- Remote Assistance (RA)

# SMARTer Operation

- Andon/OEE
- Power management MES
- Traceability & RFID
- Command, Control, Collaborate and Cognitive Center (4C Center)
- IT to OT integration

# SMARTer Asset

• Machine monitoring

1

- Condition Monitoring
- Predictive Maintenance
- Computerized Maintenance Management System (CMMS)
- Spare Part Management
- Material Management