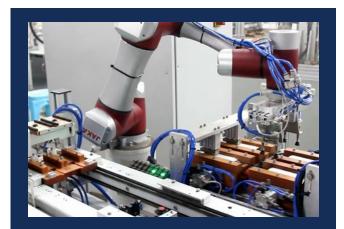

# SMARTer Machine & Automation

- Autonomous Mobile Robot (AMR)
- Automated Storage and Retrieval System (ASRS)
- Cobots
- Unit Count Machine
  (UCM)
- Jigs & Fixture
- Customized Machines

## **Smart Machines**

### Expertise

- Handler Design
  - Inspection handlers, Marking handlers, Assembly machines, Pick & Place machines, Test handlers, Tape & reel machines
- Vision Inspection System
  - Mark inspection, 3D co-planarity check, Wafer die inspection, BGA inspection, Orientation check & positioning, Dimension measurement, Wire loop inspection